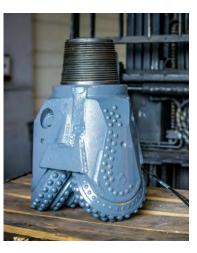

### TCI BIT

The TCI tricone bit is designed for medium to medium-hard rock formations (10,000 - 28,000 psi) such as shale, limestone, granite, etc.

Multiple diameters 5-1/2" to 10-5/8"

#### **MILLTOOTH BIT**

The Milltooth variation of the Radius 'Focus' Tricone is designed for soft rock formation less than 10,000 psi such as sand, clay stone, and soft shale.

Multiple diameters 5-14" to 6-3/4"