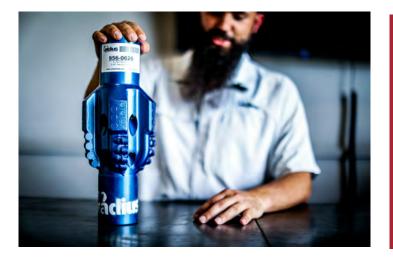

#### **COBBLE BIT**

Made to move rock, this design is field-proven to cut and steer through loose rock, rubble and cobble.

Carbide buttons, hardfacing, with the patented hot-shot adapter, the cobble bit continues to deliver!

# SINGLE-ROLLER CONE

Carbide-covered steering plate and additional carbide on the face, the single-roller cone piece delivers optimal steering and grinding capabilities for your loose rock jobs!