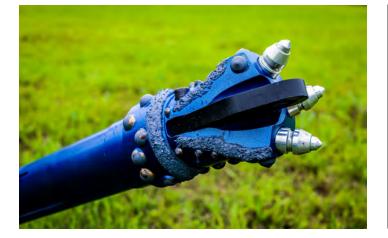

## **RADIUS ROCK BIT**

Our most versatile tool delivers greater steering and control in soft conditions while letting you navigate loose rock and solid rock conditions too. Combined with Radius' patented Hot Shot pull-back adapter, it's one of the most popular bits on the market today.

#### **COBBLE BIT**

Made to move rock, this design is field-proven to cut and steer through loose rock, rubble and cobble.

Carbide buttons, hardfacing, with the patented hot-shot adapter, the cobble bit continues to deliver!

# SINGLE-ROLLER CONE

Carbide-covered steering plate and additional carbide on the face, the single-roller cone piece delivers optimal steering and grinding capabilities for your loose rock jobs!