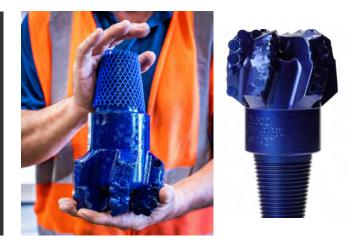

## **RADIUS ROCK BIT**

Our most versatile tool delivers greater steering and control in soft conditions while letting you navigate loose rock and solid rock conditions too. Combined with Radius' patented Hot Shot pull-back adapter, it's one of the most popular bits on the market today.