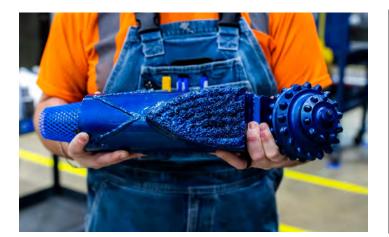

## **RADIUS ROCK BIT**

Our most versatile tool delivers greater steering and control in soft conditions while letting you navigate loose rock and solid rock conditions too. Combined with Radius' patented Hot Shot pull-back adapter, it's one of the most popular bits on the market today.

#### **COBBLE BIT**

Made to move rock, this design is field-proven to cut and steer through loose rock, rubble and cobble.

Carbide buttons, hardfacing, with the patented hot-shot adapter, the cobble bit continues to deliver!

# SINGLE-ROLLER CONE

Carbide-covered steering plate and additional carbide on the face, the single-roller cone piece delivers optimal steering and grinding capabilities for your loose rock jobs!