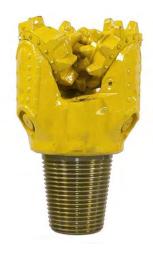

### PDC BIT

Polycrystalline Diamond Compact (PDC) bits are forged to get through solid consolidated grounds, such as hard clay, sandstone, soft sands. With no moving parts, this bit has a long lifespan. This bit drills fast and has a high penetration rate, shearing the rock rather than grinding/crushing.

We sell American-made PDC bits, built with American steel to ensure our customers make a quality investment. Manufactured with horizontal use in mind, balanced machining, elongated flutes, side gauge protection where it matters and cutter placement to accelerate drilling solids.