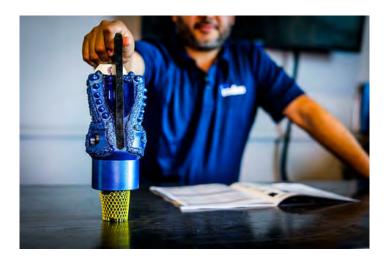

## **RADIUS ROCK BIT**

Our most versatile tool delivers greater steering and control in soft conditions while letting you navigate loose rock and solid rock conditions too. Combined with Radius' patented Hot Shot pull-back adapter, it's one of the most popular bits on the market today.

#### **COBBLE BIT**

Made to move rock, this design is field-proven to cut and steer through loose rock, rubble and cobble.

Carbide buttons, hardfacing, with the patented hot-shot adapter, the cobble bit continues to deliver!

# SINGLE-ROLLER CONE

Carbide-covered steering plate and additional carbide on the face, the single-roller cone piece delivers optimal steering and grinding capabilities for your loose rock jobs!