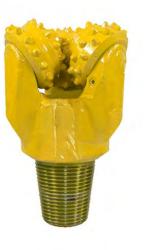

### PDC BIT

Polycrystalline Diamond Compact (PDC) bits are forged to get through solid consolidated grounds, such as hard clay, sandstone, soft sands. With no moving parts, this bit has a long lifespan. This bit drills fast and has a high penetration rate, shearing the rock rather than grinding/crushing.

We sell American-made PDC bits, built with American steel to ensure our customers make a quality investment. Manufactured with horizontal use in mind, balanced machining, elongated flutes, side gauge protection where it matters and cutter placement to accelerate drilling solids.