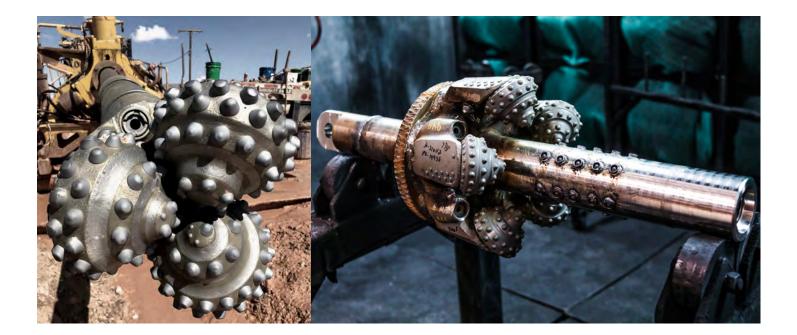

### TCI BIT

The TCI tricone bit is designed for medium to medium-hard rock formations (10,000 - 28,000 psi) such as shale, limestone, granite, etc.

Multiple diameters 5-1/2" to 10-5/8"

#### **MILLTOOTH BIT**

The Milltooth variation of the Radius 'Focus' Tricone is designed for soft rock formation less than 10,000 psi such as sand, clay stone, and soft shale.

Multiple diameters 5-14" to 6-3/4"